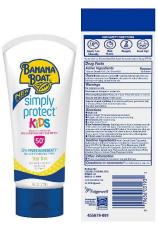

## Parent's/Guardian's Permission to Apply Center Sunscreen to Child

Crystal's Cuddle Bugs Childcare Center will be providing <u>Rocky Mountain Sunscreen</u> and <u>Banana Boat Simply Protect Kids</u> for all children for a onetime fee of \$15/child. This fee will cover sunscreen for the entire season (May-October). This year we plan to use up our existing supply of Rocky Mountain brand first (it is not expired) and switch to Banana boat which is easier to transport and tear free.