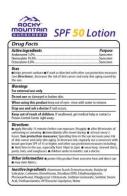

## Parent's/Guardian's Permission to Apply Center Sunscreen to Child

Crystal's Cuddle Bugs Childcare Center will be providing <u>Rocky Mountain Sunscreen</u> and <u>Banana Boat Simply Protect Kids</u> for all children for a onetime fee of \$15/child. This fee will cover sunscreen for the entire season (May-October). This year we plan to use up our existing supply of Rocky Mountain brand first (it is not expired) and switch to Banana boat which is easier to transport and tear free.